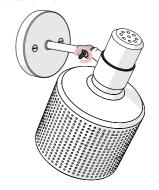

# **INSTALLATION**

- Feed electrical cable from the wall through the wiring exit hole in mounting plate. Screw plate to wall.
  - This lamp is Class 2 and uses 2 Core Double Insulated flex. It does not matter which wire is connected to the positive main feed.

 The tap screw holes must be horizontally level.

Make electrical connection.

Connector block not supplied.

- Connector block not supplied but ensure a suitable type is used.
- Ensure to connect earth wire to earth in mains feed.

Use appropriate screws and plugs for the material you are fixing it to.

 Screw the wall cover to mounting plate with the 2 x screws provided.

Turn the nut on the side of the knuckle joint to adjust the angle of the shade up or down as desired.