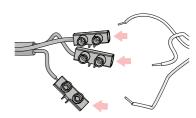

 The tap screw holes must be horizontally level.

Make electrical connection.

Connector block not supplied.

- Connector block not supplied but ensure a suitable type is used.
- Ensure to connect earth wire to earth in mains feed.