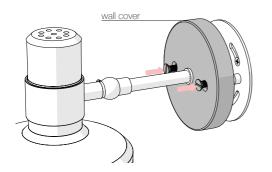

Use appropriate screws and plugs for the material you are fixing it to.

 Screw the wall cover to mounting plate with the 2 x screws provided.

Turn the nut on the side of the knuckle joint to adjust the angle of the shade up or down as desired.