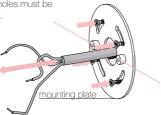

# **INSTALLATION**

- Feed electrical cable from the wall through the wiring exit hole in mounting plate. Screw plate to wall.
  - This lamp is Class 2 and uses 2 Core Double Insulated flex. It does not matter which wire is connected to the positive main feed.

 The tap screw holes must be horizontally level.

Make electrical connection.

Connector block not supplied.

- Connector block not supplied but ensure a suitable type is used.
- Ensure to connect earth wire to earth in mains feed.

Use appropriate screws and plugs for the material you are fixing it to.

 Screw the wall cover to mounting plate with the 2 x screws provided.

Turn the nut on the side of the knuckle joint to adjust the angle of the shade up or down as desired.